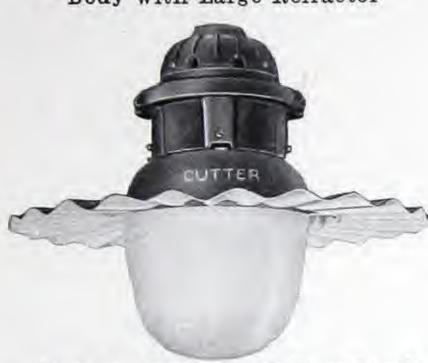

# CUTTER

18-inch Radial Bowl Streethood Body with Large Refractor

18-inch Radial Bowl Streethood Body with Large Opal Diffuser

12-inch Extended Dome Streethood Body with Small Refractor

15-inch Extended Dome Streethood Body with Large Opal Diffuser